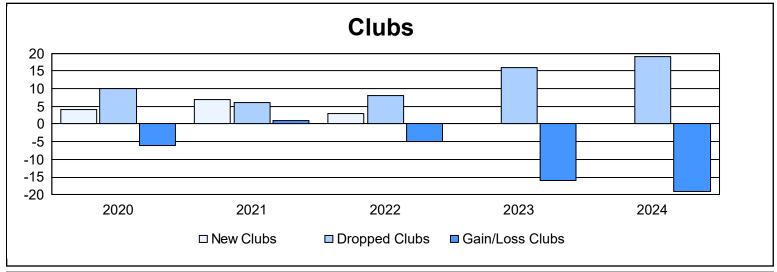

| Year      | New<br>Clubs | Dropped<br>Clubs | Gain/<br>Loss<br>Clubs | New<br>Members | Charter<br>Members | Reinstate<br>Members | Transfer<br>Members | Total<br>Member<br>Added | Total<br>Members<br>Dropped | Gain/<br>Loss<br>Members |
|-----------|--------------|------------------|------------------------|----------------|--------------------|----------------------|---------------------|--------------------------|-----------------------------|--------------------------|
| 2019-2020 | 4            | 10               | -6                     | 571            | 153                | 74                   | 29                  | 827                      | 1,178                       | -351                     |
| 2020-2021 | 7            | 6                | 1                      | 727            | 155                | 47                   | 28                  | 957                      | 1,255                       | -298                     |
| 2021-2022 | 3            | 8                | -5                     | 1,157          | 98                 | 111                  | 58                  | 1,424                    | 1,371                       | 53                       |
| 2022-2023 | 0            | 16               | -16                    | 773            | 15                 | 66                   | 49                  | 903                      | 1,328                       | -425                     |
| 2023-2024 | 0            | 19               | -19                    | 774            | 13                 | 102                  | 38                  | 927                      | 1,335                       | -408                     |
| Average   | 3            | 12               | -9                     | 800            | 87                 | 80                   | 40                  | 1,008                    | 1,293                       | -286                     |